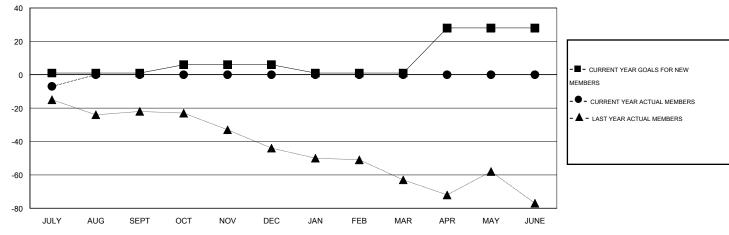

## District 201V14

Results as of: 7/31/2015

SMT: John Muller LOCATION AUSTRALIA GMT CA 7

|                             |                  | Clubs             |                  |                  |                             |                    | Members                             |                    |                  |  |
|-----------------------------|------------------|-------------------|------------------|------------------|-----------------------------|--------------------|-------------------------------------|--------------------|------------------|--|
|                             | RESUI            | LTS FOR 2015-2016 | ;                |                  | RESULTS FOR 2015-2016       |                    |                                     |                    |                  |  |
| QUARTER                     | NEW CLUB<br>GOAL | NEW CLUBS         | DROPPED<br>CLUBS | NET<br>GAIN/LOSS | QUARTER                     | NEW MEMBER<br>GOAL | CHARTER AND<br>NEW MEMBERS<br>ADDED | DROPPED<br>MEMBERS | NET<br>GAIN/LOSS |  |
| JULY/AUG/SEPT               | 0                | 0                 | 0                | 0                | JULY/AUG/SEPT               | 1                  | 4                                   | 11                 | -7               |  |
| OCT/NOV/DEC                 | 0                | 0                 | 0                | 0                | OCT/NOV/DEC                 | 5<br>-5            | 0                                   | 0                  | 0                |  |
| JAN/FEB/MAR<br>APR/MAY/JUNE | 1                | 0                 | 0                | 0                | JAN/FEB/MAR<br>APR/MAY/JUNE | 27                 | 0                                   | 0                  | 0                |  |